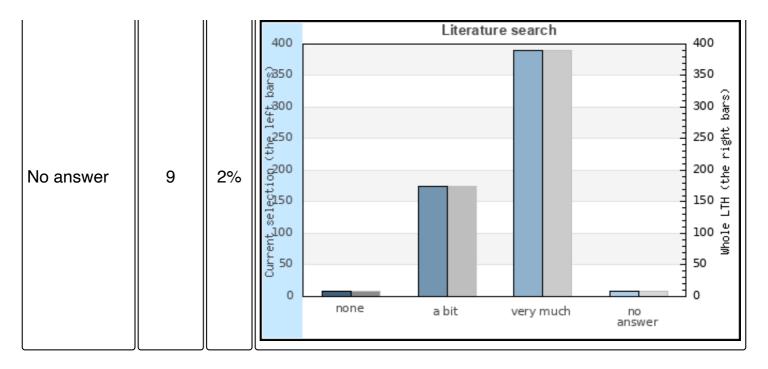

### 7c Literature search

**Number Part** 

| None      | 9   | 2%  |
|-----------|-----|-----|
| A bit     | 174 | 30% |
| Very much | 390 | 67% |