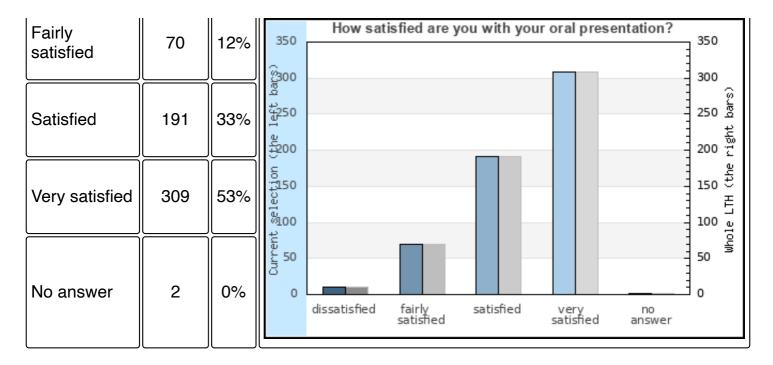

wing areas have been improved during the process of thesis work?

### 7c Literature search

**Number Part** 

| None      | 9   | 2%  |
|-----------|-----|-----|
| A bit     | 174 | 30% |
| Very much | 390 | 67% |



# How do you rate that your abilities in the following areas have been improved during the process of thesis work?

### 7d Analytical and problem solving ability

#### **Number Part**



# 8a How satisfied are you with your report (final product)?



# 8b How satisfied are you with the writing of the thesis (process)?

#### **Number Part**



# 9 How satisfied are you with the article (final product)?

|--|



# 22 Did you receive sufficient support in writing your popular science summary?

#### **Number Part**



# 10 How satisfied are you with your oral presentation?

|--|



# 11 How satisfied are you with your contribution as an opponent?

### **Number Part**



# 12 Are you satisfied with the opposition that you received during your oral presentation?

| Dissatisfied |
|--------------|
|--------------|



## 23 Did you receive sufficient support in how to conduct a critical review of a fellow student's presentation?





# 13 Have you been paid during the work with the thesis (in addition to financial aid for studies from CSN)?





# 14 Can you recommend a friend to do their thesis at the same place (department, company, etc.) you did yours?