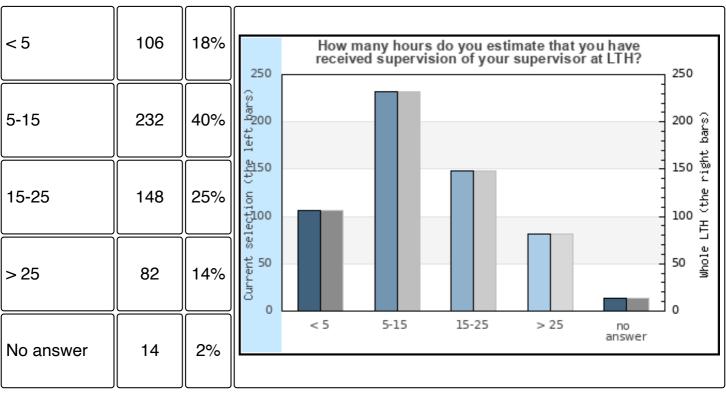

# 6 How many hours do you estimate that you have received supervision of your supervisor at LTH?