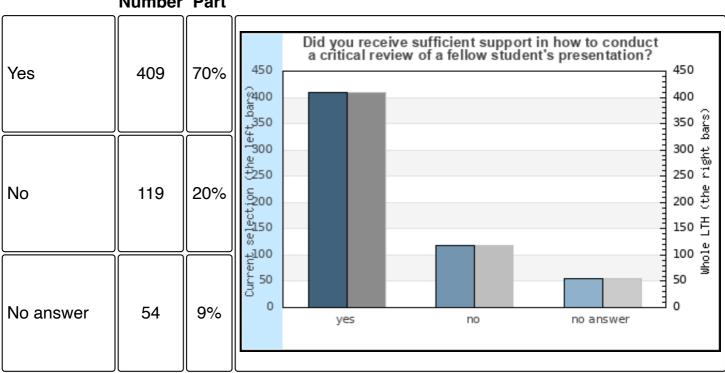

## 23 Did you receive sufficient support in how to conduct a critical review of a fellow student's presentation?