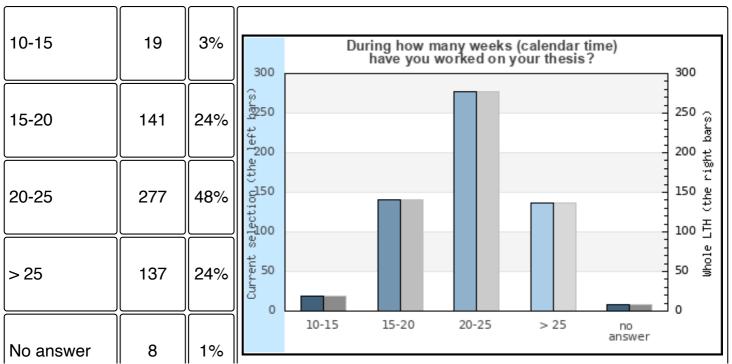

### 4 During how many weeks (calendar time) have you worked on your thesis?

Please keep in mind that the current selection includes theses with different ECTS-point scopes.