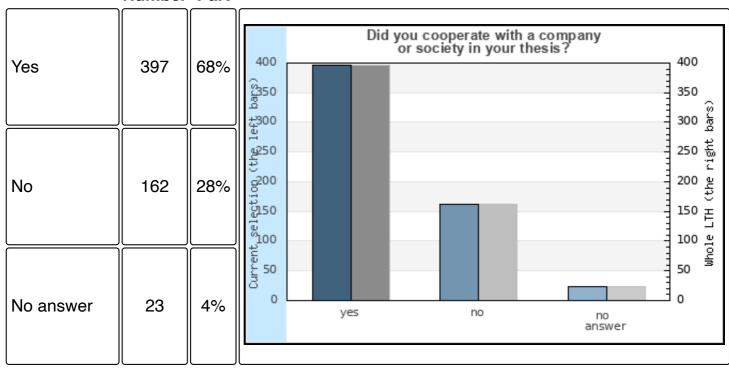

-------|------|
| 2023/24                               |        |      |
| Selection of the report               |        |      |
| All students on LTH                   |        |      |
|                                       | Number | Part |
| Number of respondents + response rate | 582    | 42%  |

In the academic year of 2015/16 more questions were added, which is why the question numbering is not completely in order. The same question has the same number for all years.

## **Questionnaire answers**

The blue bars to the left is the current selection (LTH / course / programs) and the gray bars to the right represents all responses from LTH for the same period.

### 1 How did you find the topic for your thesis?





# 2 Did you cooperate with a company or society in your thesis?





# 3 How relevant do you think your thesis is for your education?

#### **Number Part**



16 How many courses did you have left to complete when you started your degree project (not counting the degree project itself)?

#### **Number Part**



# 17 How many weeks did it take you to write and finalise your document describing the goals of the degree project ("måldokument")?



# 18 How well did the contents of the degree project match what was originally planned in the document describing the goals of the degree project ("måldokument")?

#### **Number Part**



### 4 During how many weeks (calendar time) have you worked on your thesis?

Please keep in mind that the current selection includes theses with different ECTS-point scopes.





## 5 What do you estimate your activity level has be