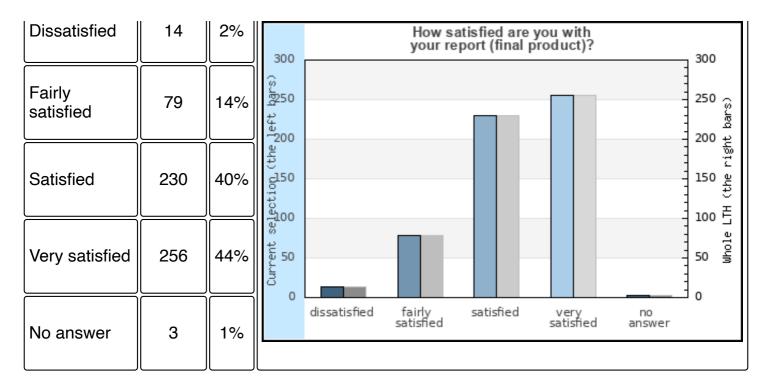

that your abilities in the following areas have been improved during the process of thesis work?

### 7a Critical review



# How do you rate that your abilities in the following areas have been improved during the process of thesis work?

### 7b Reflection

#### **Number Part**



# How do you rate that your abilities in the following areas have been improved during the process of thesis work?

### 7c Literature search

**Number Part** 

| None      | 9   | 2%  |
|-----------|-----|-----|
| A bit     | 174 | 30% |
| Very much | 390 | 67% |



# How do you rate that your abilities in the following areas have been improved during the process of thesis work?

### 7d Analytical and problem solving ability

#### **Number Part**



# 8a How satisfied are you with your report (final product)?



# 8b How satisfied are you with the writing of the thesis (process)?

#### **Number Part**



# 9 How satisfied are you with the article (final product)?

|--|



# 22 Did you receive sufficient support in writing your popular science summary?

#### **Number Part**



# 10 How satisfied are you with your oral presentation?

|--|



# 11 How satisfied are you with your contribution as an opponent?

### **Number Part**



# 12 Are you satisfied with the opposition that you received during your oral presentation?

| Dissatisfied |
|--------------|
|--------------|



## 23 Did you receive sufficient support in how to conduct a critical review of a fellow student's presentation?





# 13 Have you been paid during the work with the thesis (in addition to financial aid for studies from CSN)?