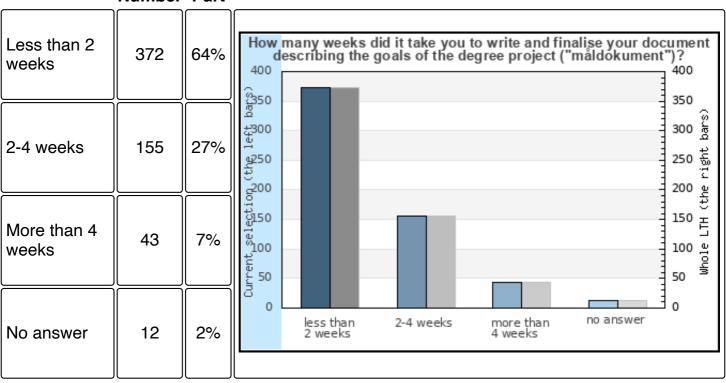

# 17 How many weeks did it take you to write and finalise your document describing the goals of the degree project ("måldokument")?