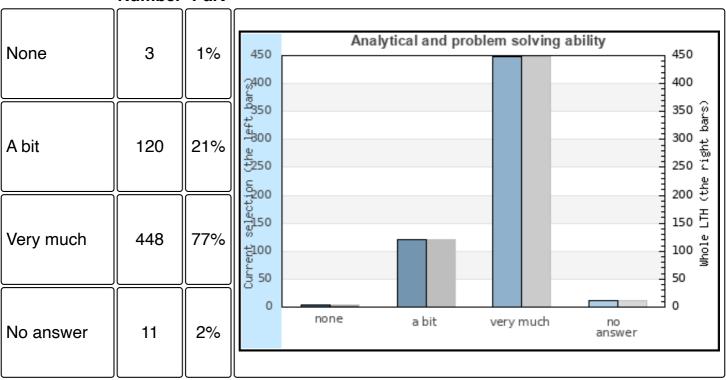

# How do you rate that your abilities in the following areas have been improved during the process of thesis work?

### 7d Analytical and problem solving ability