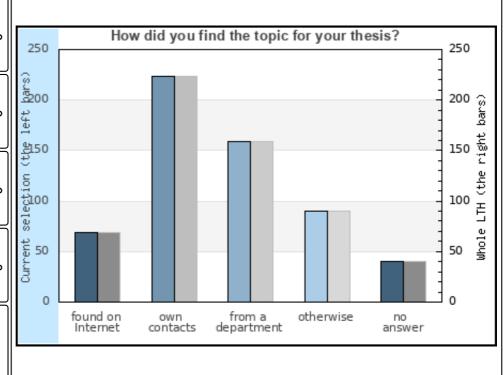

|        |      |
|---------------------------------------|--------|------|
| 2023/24                               |        |      |
| Selection of the report               |        |      |
| All students on LTH                   |        |      |
|                                       | Number | Part |
| Number of respondents + response rate | 582    | 42%  |

In the academic year of 2015/16 more questions were added, which is why the question numbering is not completely in order. The same question has the same number for all years.

## **Questionnaire answers**

The blue bars to the left is the current selection (LTH / course / programs) and the gray bars to the right represents all responses from LTH for the same period.

### 1 How did you find the topic for your thesis?





# 2 Did you cooperate with a company or society in your thesis?





# 3 How relevant do you think your thesis is for your education?

#### **Number Part**



16 How many courses did you have left to complete when you started your degree project (not counting the degree project itself)?

#### **Number Part**



# 17 How many weeks did it take you to write and finalise your document describing the goals of the degree project ("måldokument")?



# 18 How well did the contents of the degree project match what was originally planned in the document describing the goals of the degree project ("måldokument")?

#### **Number Part**



### 4 During how many weeks (calendar time) have you worked on your thesis?

Please keep in mind that the current selection includes theses with different ECTS-po