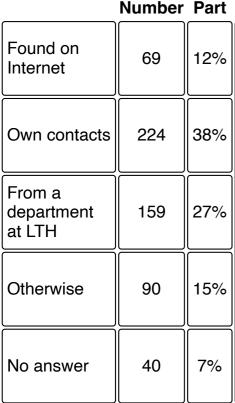

|        |      |
|---------------------------------------|--------|------|
| 2023/24                               |        |      |
| Selection of the report               |        |      |
| All students on LTH                   |        |      |
|                                       | Number | Part |
| Number of respondents + response rate | 582    | 42%  |

In the academic year of 2015/16 more questions were added, which is why the question numbering is not completely in order. The same question has the same number for all years.

## **Questionnaire answers**

The blue bars to the left is the current selection (LTH / course / programs) and the gray bars to the right represents all responses from LTH for the same period.

### 1 How did you find the topic for your thesis?





# 2 Did you cooperate with a company or society in your thesis?





# 3 How relevant do you think your thesis is for your education?

#### **Number Part**



16 How many courses did you have left to complete when you started your degree project (not counting the degree project itself)?

#### **Number Part**



# 17 How many weeks did it take you to write and finalise your document describing the goals of the degree project ("måldokument")?



# 18 How well did the contents of the degree project match what was originally planned in the document describing the goals of the degree project ("måldokument")?

#### **Number Part**



### 4 During how many weeks (calendar time) have you worked on your thesis?

Please keep in mind that the current selection includes theses with different ECTS-