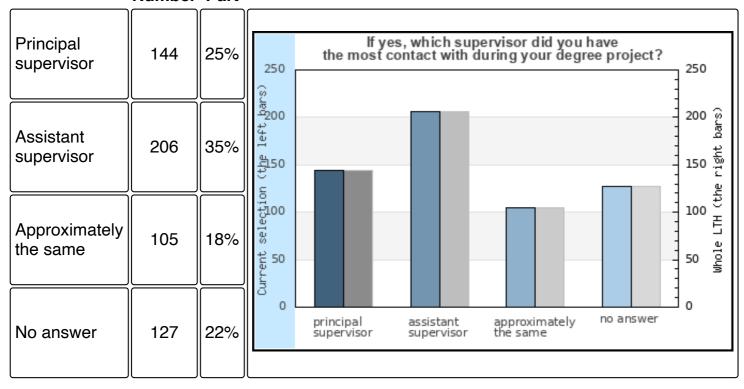

# 20 If yes, which supervisor did you have the most contact with during your degree project?