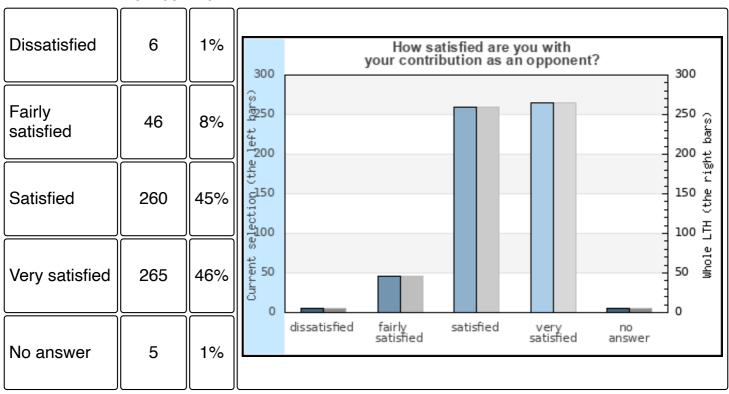

**Number Part** 

| None      | 9   | 2%  |
|-----------|-----|-----|
| A bit     | 174 | 30% |
| Very much | 390 | 67% |



# How do you rate that your abilities in the following areas have been improved during the process of thesis work?

### 7d Analytical and problem solving ability

#### **Number Part**



# 8a How satisfied are you with your report (final product)?



# 8b How satisfied are you with the writing of the thesis (process)?

#### **Number Part**



# 9 How satisfied are you with the article (final product)?

|--|



# 22 Did you receive sufficient support in writing your popular science summary?

#### **Number Part**



# 10 How satisfied are you with your oral presentation?

|--|



# 11 How satisfied are you with your contribution as an opponent?

### **Number Part**



# 12 Are you satisfied with the opposition that you received during your oral presentation?

| Dissatisfied |
|--------------|
|--------------|



## 23 Did you receive sufficient support in how to conduct a critical review of a fellow student's presentation?





# 13 Have you been paid during the work with the thesis (in addition to financial aid for studies from CSN)?





# 14 Can you recommend a friend to do their thesis at the same place (department, company, etc.) you did yours?