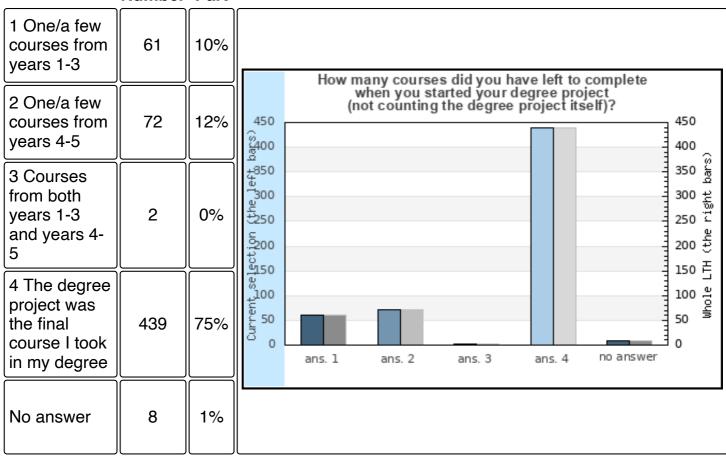

#### **Number Part**

16 How many courses did you have left to complete when you started your degree project (not counting the degree project itself)?