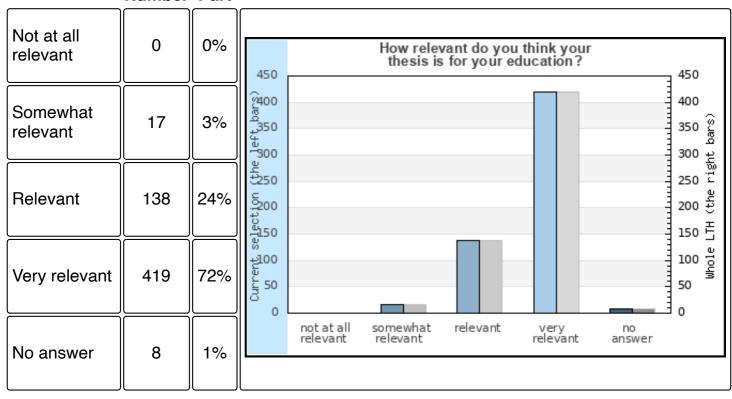

he report               |        |      |
| All students on LTH                   |        |      |
|                                       | Number | Part |
| Number of respondents + response rate | 582    | 42%  |

In the academic year of 2015/16 more questions were added, which is why the question numbering is not completely in order. The same question has the same number for all years.

## **Questionnaire answers**

The blue bars to the left is the current selection (LTH / course / programs) and the gray bars to the right represents all responses from LTH for the same period.

### 1 How did you find the topic for your thesis?





# 2 Did you cooperate with a company or society in your thesis?





# 3 How relevant do you think your thesis is for your education?

#### **Number Part**



16 How many courses did you have left to complete when you started your degree project (not counting the degree project itself)?

#### **Number Part**



# 17 How many weeks did it take you to write and finalise your document describing the goals of the degree project ("måldokument")?



# 18 How well did the contents of the degree project match what was originally planned in the document describing the goals of the degree project ("måldokument")?

#### **Number Part**



### 4 During how many weeks (calendar time) have you worked on your thesis?

Please keep in mind that the current selection includes theses with different ECTS-point scopes.





## 5 What do you estimate your activity level has been during this time?

#### **Number Part**



# 19 Did you have any assistant supervisors