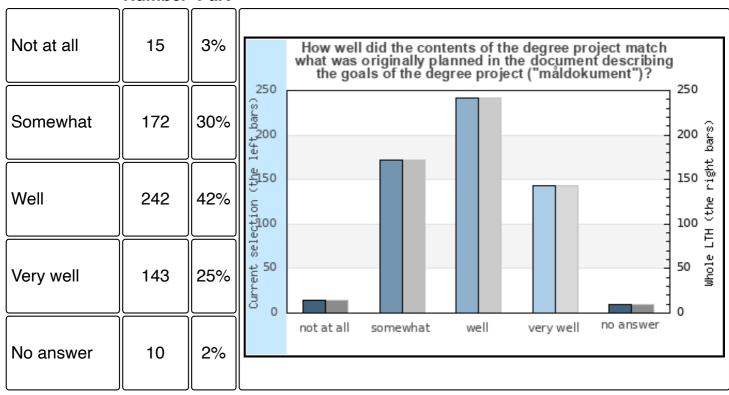

# 18 How well did the contents of the degree project match what was originally planned in the document describing the goals of the degree project ("måldokument")?