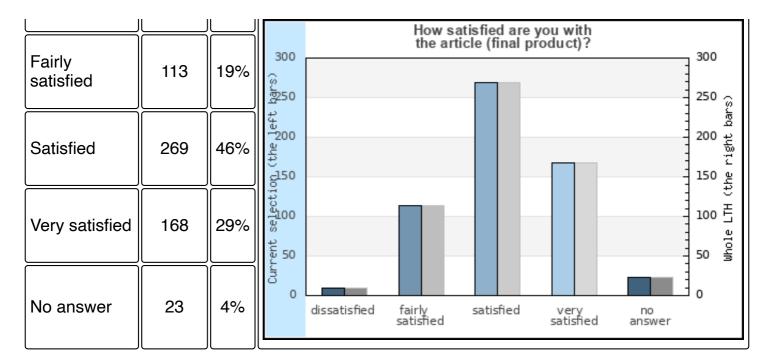

in the following areas have been improved during the process of thesis work?

### 7b Reflection

#### **Number Part**



# How do you rate that your abilities in the following areas have been improved during the process of thesis work?

### 7c Literature search

**Number Part** 

| None      | 9   | 2%  |
|-----------|-----|-----|
| A bit     | 174 | 30% |
| Very much | 390 | 67% |



# How do you rate that your abilities in the following areas have been improved during the process of thesis work?

### 7d Analytical and problem solving ability

#### **Number Part**



# 8a How satisfied are you with your report (final product)?



# 8b How satisfied are you with the writing of the thesis (process)?

#### **Number Part**



# 9 How satisfied are you with the article (final product)?

|--|



# 22 Did you receive sufficient support in writing your popular science summary?

#### **Number Part**



# 10 How satisfied are you with your oral presentation?

|--|



# 11 How satisfied are you with your contribution as an opponent?

### **Number Part**



# 12 Are you satisfied with the opposition that you received during your oral presentation?

| Dissatisfied |
|--------------|
|--------------|



## 23 Did you receive sufficient support in how to conduct a critical review of a fellow student's presentation?





# 13 Have you been paid during the work with the thesis (in addition to financial aid for studies from CSN)?





# 14 Can you recommend a friend to do their thesis at the same place (department, company, etc.) you did yours?