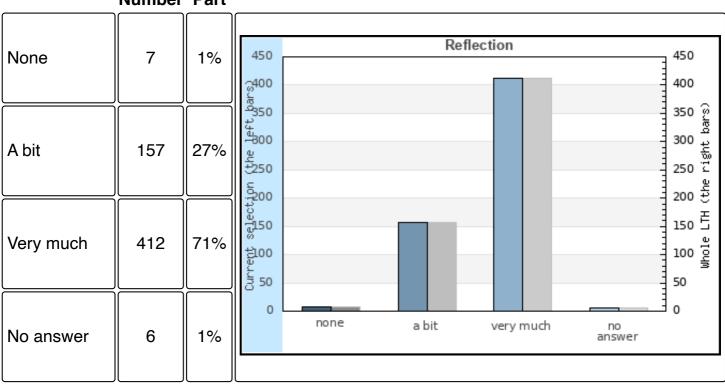

u estimate your activity level has been during this time?

#### **Number Part**



# 19 Did you have any assistant supervisors for your degree project (e.g. at a company)?



# 20 If yes, which supervisor did you have the most contact with during your degree project?

### **Number Part**



# 6 How many hours do you estimate that you have received supervision of your supervisor at LTH?



# 21 To what extent were you in contact with the examiner during the degree project?

### **Number Part**



# How do you rate that your abilities in the following areas have been improved during the process of thesis work?

### 7a Critical review



# How do you rate that your abilities in the following areas have been improved during the process of thesis work?

### 7b Reflection

#### **Number Part**



# How do you rate that your abilities in the following areas have been improved during the process of thesis work?

### 7c Literature search

**Number Part** 

| None      | 9   | 2%  |
|-----------|-----|-----|
| A bit     | 174 | 30% |
| Very much | 390 | 67% |



# How do you rate that your abilities in the following areas have been improved during the process of thesis work?

### 7d Analytical and problem solving ability

#### **Number Part**



# 8a How satisfied are you with your report (final product)?



# 8b How satisfied are you with the writing of the thesis (process)?

#### **Number Part**



# 9 How satisfied are you with the article (final product)?

|--|



# 22 Did you receive sufficient support in writing your popular science summary?

#### **Number Part**



# 10 How sa