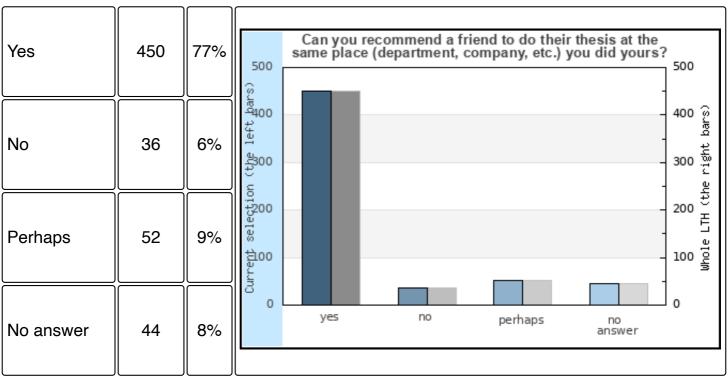

# 14 Can you recommend a friend to do their thesis at the same place (department, company, etc.) you did yours?