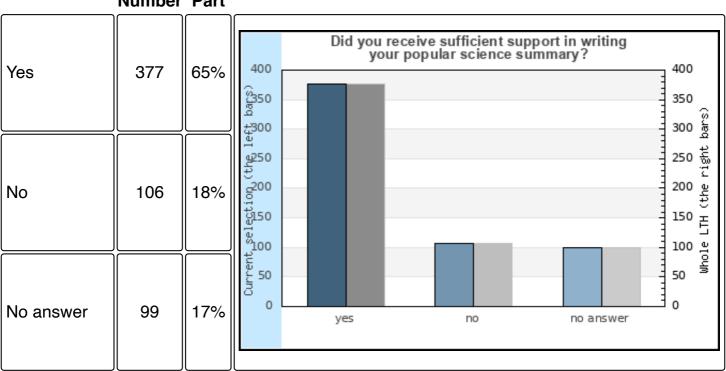

# 22 Did you receive sufficient support in writing your popular science summary?