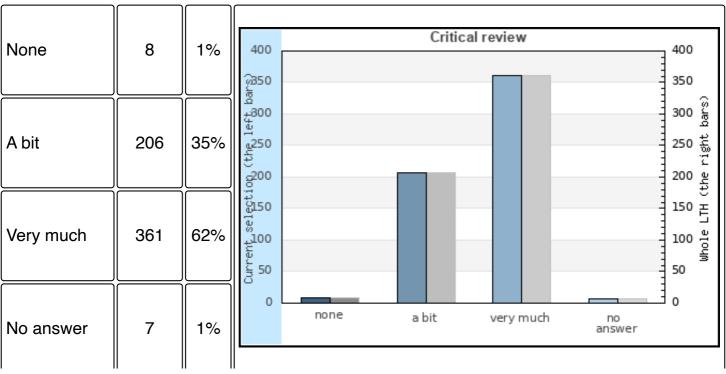

ar time) have you worked on your thesis?

Please keep in mind that the current selection includes theses with different ECTS-point scopes.





## 5 What do you estimate your activity level has been during this time?

#### **Number Part**



# 19 Did you have any assistant supervisors for your degree project (e.g. at a company)?



# 20 If yes, which supervisor did you have the most contact with during your degree project?

### **Number Part**



# 6 How many hours do you estimate that you have received supervision of your supervisor at LTH?



# 21 To what extent were you in contact with the examiner during the degree project?

### **Number Part**



# How do you rate that your abilities in the following areas have been improved during the process of thesis work?

### 7a Critical review



# How do you rate that your abilities in the following areas have been improved during the process of thesis work?

### 7b Reflection

#### **Number Part**



# How do you rate that your abilities in the following areas have been improved during the process of thesis work?

### 7c Literature search

**Number Part** 

| None      | 9   | 2%  |
|-----------|-----|-----|
| A bit     | 174 | 30% |
| Very much | 390 | 67% |



# How do you rate that your abilities in the following areas have been improved during the process of thesis work?

### 7d Analytical and problem solving ability

#### **Number Part**



# 8a How satisfied are you with your report (final product)?



# 8b How satisfied are you with the writing of the thesis (process)?

#### **Number Part**



# 9 How satisfied are you w