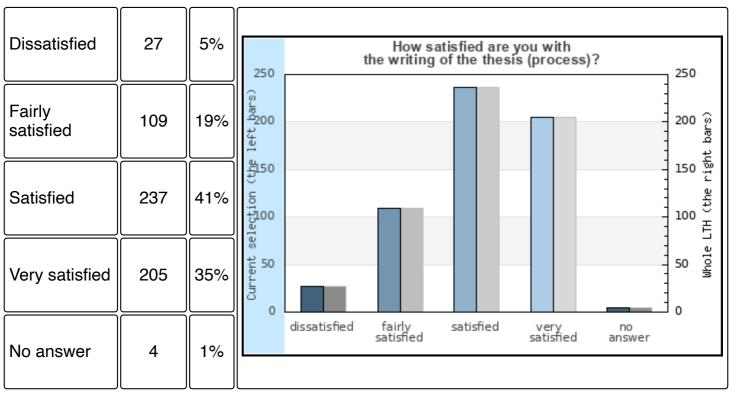

rk?

### 7a Critical review



# How do you rate that your abilities in the following areas have been improved during the process of thesis work?

### 7b Reflection

#### **Number Part**



# How do you rate that your abilities in the following areas have been improved during the process of thesis work?

### 7c Literature search

**Number Part** 

| None      | 9   | 2%  |
|-----------|-----|-----|
| A bit     | 174 | 30% |
| Very much | 390 | 67% |



# How do you rate that your abilities in the following areas have been improved during the process of thesis work?

### 7d Analytical and problem solving ability

#### **Number Part**



# 8a How satisfied are you with your report (final product)?



# 8b How satisfied are you with the writing of the thesis (process)?

#### **Number Part**



# 9 How satisfied are you with the article (final product)?

|--|



# 22 Did you receive sufficient support in writing your popular science summary?

#### **Number Part**



# 10 How satisfied are you with your oral presentation?

|--|



# 11 How satisfied are you with your contribution as an opponent?

### **Number Part**



# 12 Are you satisfied with the opposition that you received during your oral presentation?

| Dissatisfied |
|--------------|
|--------------|



## 23 Did you receive sufficient support in how to conduct a critical review of a fellow student's presentation?





# 13 Have you been paid during the work with the thesis (in addition to financial aid for studies from CSN)?





# 14 Can you recommend a friend to do their thesis at the same place (department, company