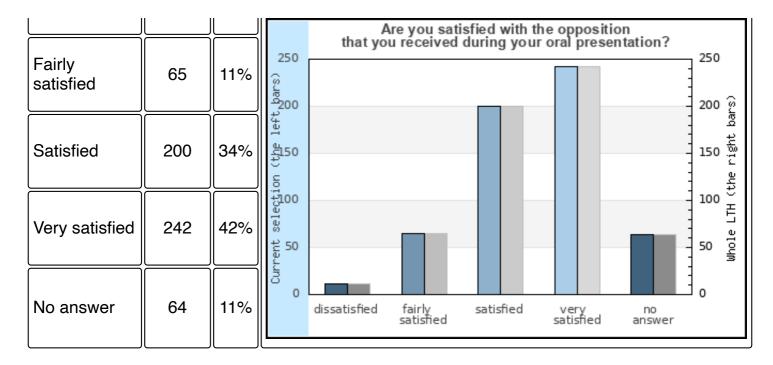

# 12 Are you satisfied with the opposition that you received during your oral presentation?

| Dissatisfied |
|--------------|
|--------------|