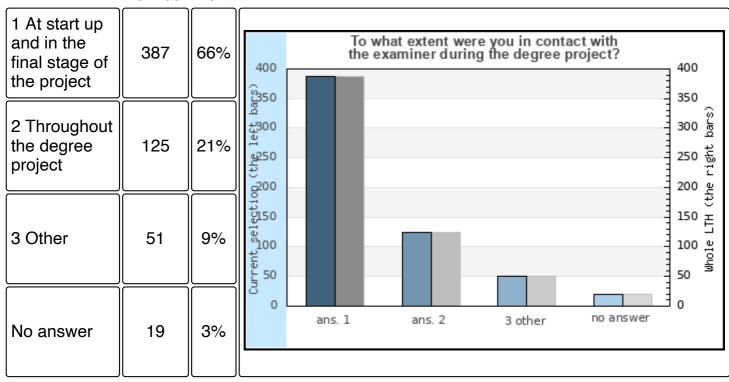

# 21 To what extent were you in contact with the examiner during the degree project?