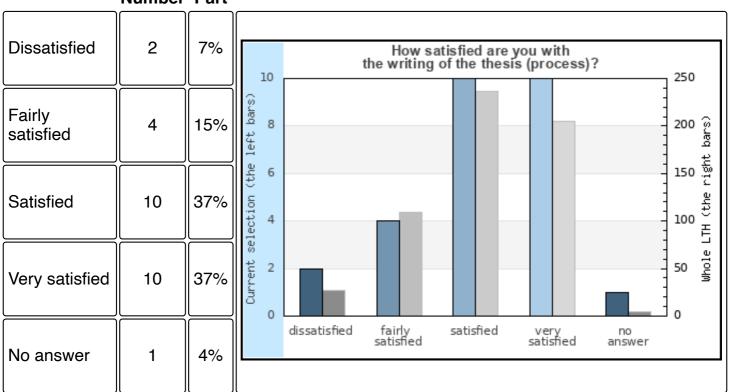

s in the following areas have been improved during the process of thesis work?

#### 7a Critical review



https://www.ceq.lth.se/ceq/exjobb/rapport/?lasar=202324&rapptyp=kurs&rapp=FRTM01&lang=en

### How do you rate that your abilities in the following areas have been improved during the process of thesis work?

#### **7b Reflection**



### How do you rate that your abilities in the following areas have been improved during the process of thesis work?

#### 7c Literature search





### How do you rate that your abilities in the following areas have been improved during the process of thesis work?

#### 7d Analytical and problem solving ability



#### 8a How satisfied are you with your report (final product)?





#### 8b How satisfied are you with the writing of the thesis (process)?



#### Number Part

#### 9 How satisfied are you with the article (final product)?





# 22 Did you receive sufficient support in writing your popular science summary?



#### 10 How satisfied are you with your oral presentation?





#### 11 How satisfied are you with your contribution as an opponent?



### 12 Are you satisfied with the opposition that you received during your oral presentation?

|              | Number | Part |  |
|--------------|--------|------|--|
| Dissatisfied | 1      | 4%   |  |



## 23 Did you receive sufficient support in how to conduct a critical review of a fellow student's presentation?



### 13 Have you been paid during the work with the thesis (in addition to financial aid for studies from CSN)?





#### 14 Can you recommend a friend to do their thesis