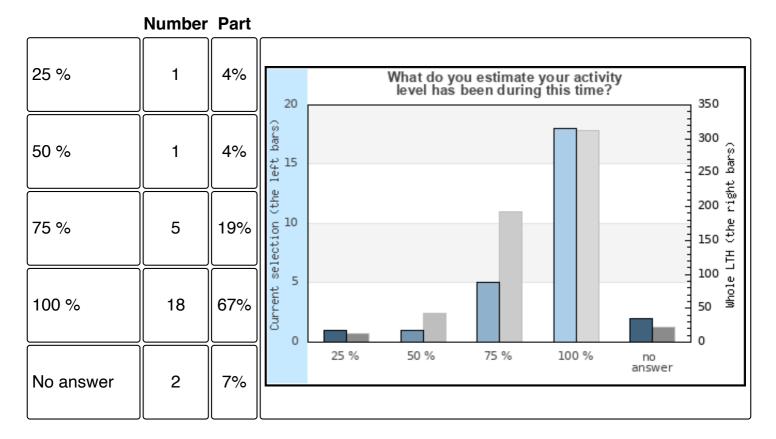

-----------------------------------------------------------|----------------|
| 10-15     | 0      | 0%   | During how many weeks (calendar time)<br>have you worked on your thesis?<br>300 |                |
| 15-20     | 8      | 30%  | 250 g<br>14<br>14<br>12<br>200 g                                                | nt pars/       |
| 20-25     | 17     | 63%  |                                                                                 | LIN (The right |
| > 25      | 1      | 4%   | 2 0 0 0 0 0 0 0 0 0 0 0 0 0 0 0 0 0 0 0                                         |                |
| No answer | 1      | 4%   | 10-15 15-20 20-25 > 25 no<br>answer                                             |                |

#### 5 What do you estimate your activity level has been during this time?



### 19 Did you have any assistant supervisors for your degree project (e.g. at a company)?



#### 20 If yes, which supervisor did you have the most contact with during your

#### degree project?



### 6 How many hours do you estimate that you have received supervision of your supervisor at LTH?



#### 21 To what extent were you in contact with the examiner during the degree

#### project?



## How do you rate that your abilities in the following areas have been improved during the process of thesis work?

#### 7a Critical review



https://www.ceq.lth.se/ceq/exjobb/rapport/?lasar=202324&rapptyp=kurs&rapp=FRTM01&lang=en

### How do you rate that your abilities in the following areas have been improved during the process of thesis work?

#### **7b Reflection**



### How do you rate th