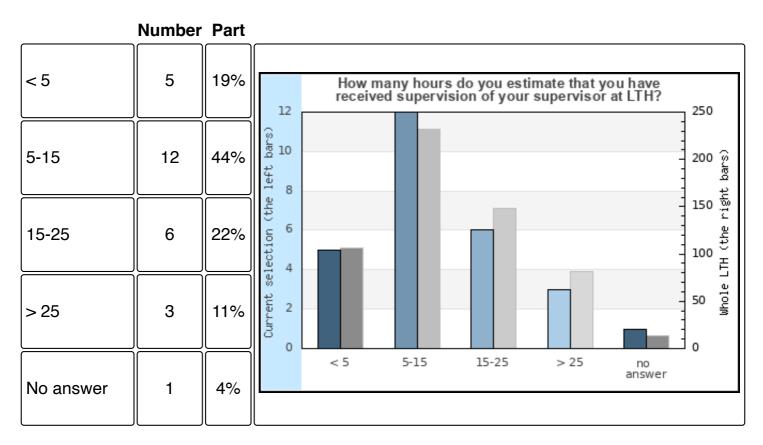

### 6 How many hours do you estimate that you have received supervision of your supervisor at LTH?