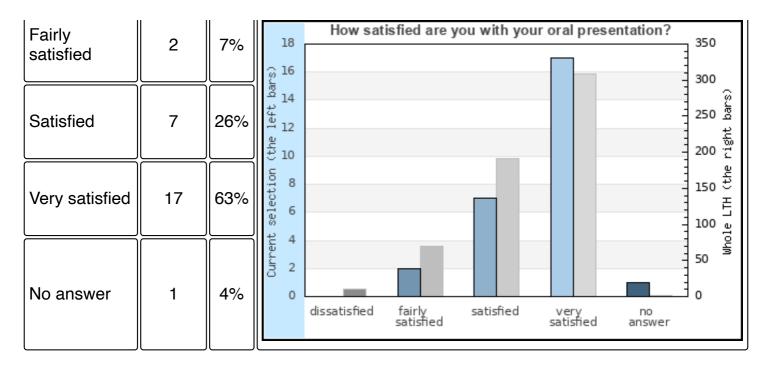

es in the following areas have been improved during the process of thesis work?

#### **7b Reflection**



### How do you rate that your abilities in the following areas have been improved during the process of thesis work?

#### 7c Literature search





### How do you rate that your abilities in the following areas have been improved during the process of thesis work?

#### 7d Analytical and problem solving ability



#### 8a How satisfied are you with your report (final product)?





#### 8b How satisfied are you with the writing of the thesis (process)?



#### Number Part

#### 9 How satisfied are you with the article (final product)?





# 22 Did you receive sufficient support in writing your popular science summary?



#### 10 How satisfied are you with your oral presentation?





#### 11 How satisfied are you with your contribution as an opponent?



### 12 Are you satisfied with the opposition that you received during your oral presentation?

|              | Number | Part |  |
|--------------|--------|------|--|
| Dissatisfied | 1      | 4%   |  |



## 23 Did you receive sufficient support in how to conduct a critical review of a fellow student's presentation?



### 13 Have you been paid during the work with the thesis (in addition to financial aid for studies from CSN)?





#### 14 Can you recommend a friend to do their thesis at the same place (department, company, etc.) you did yours?