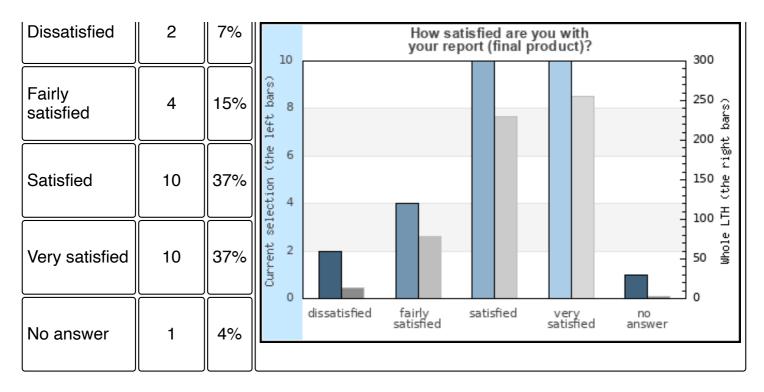

r during the degree

#### project?



## How do you rate that your abilities in the following areas have been improved during the process of thesis work?

#### 7a Critical review



https://www.ceq.lth.se/ceq/exjobb/rapport/?lasar=202324&rapptyp=kurs&rapp=FRTM01&lang=en

### How do you rate that your abilities in the following areas have been improved during the process of thesis work?

#### **7b Reflection**



### How do you rate that your abilities in the following areas have been improved during the process of thesis work?

#### 7c Literature search





### How do you rate that your abilities in the following areas have been improved during the process of thesis work?

#### 7d Analytical and problem solving ability



#### 8a How satisfied are you with your report (final product)?





#### 8b How satisfied are you with the writing of the thesis (process)?



#### Number Part

#### 9 How satisfied are you with the article (final product)?





# 22 Did you receive sufficient support in writing your popular science summary?



#### 10 How satisfied are you with your oral presentation?





#### 11 How satisfied are you with your contribution as an opponent?



### 12 Are you satisfied with the opposition that you received during your oral presentation?

|              | Number | Part |  |
|--------------|--------|------|--|
| Dissatisfied | 1      | 4%   |  |



## 23 Did you receive sufficient support in how to conduct a critical review of a fellow student's presentation?



### 13 Have you been paid during the work with the thesis (in addition to financial aid for stu