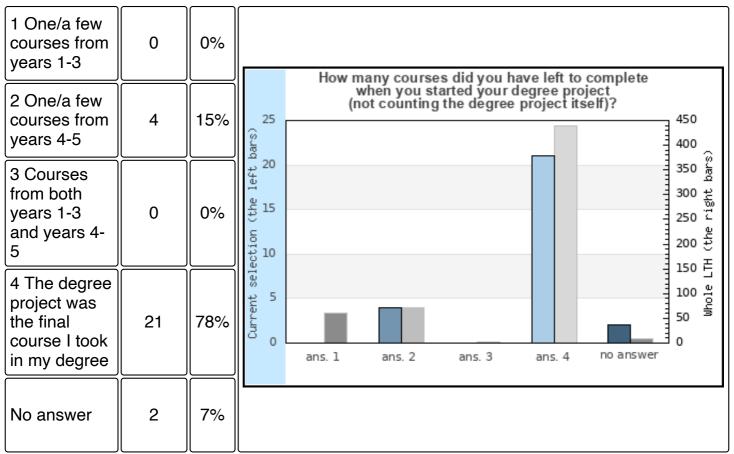

### 16 How many courses did you have left to complete when you started your degree project (not counting the degree project itself)?