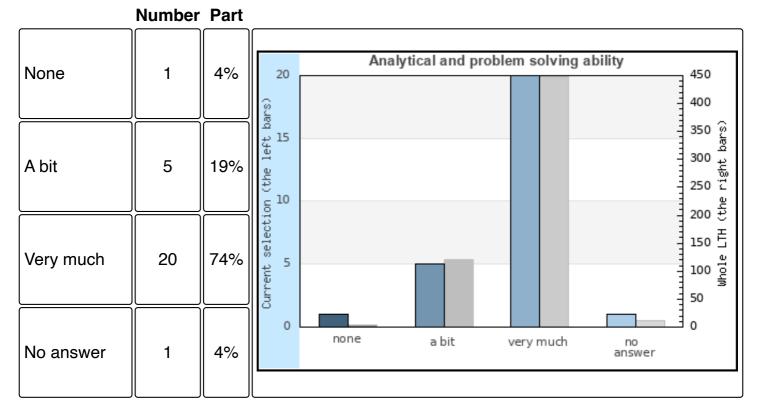

t LTH?



#### 21 To what extent were you in contact with the examiner during the degree

#### project?



## How do you rate that your abilities in the following areas have been improved during the process of thesis work?

#### 7a Critical review



https://www.ceq.lth.se/ceq/exjobb/rapport/?lasar=202324&rapptyp=kurs&rapp=FRTM01&lang=en

### How do you rate that your abilities in the following areas have been improved during the process of thesis work?

#### **7b Reflection**



### How do you rate that your abilities in the following areas have been improved during the process of thesis work?

#### 7c Literature search





### How do you rate that your abilities in the following areas have been improved during the process of thesis work?

#### 7d Analytical and problem solving ability



#### 8a How satisfied are you with your report (final product)?





#### 8b How satisfied are you with the writing of the thesis (process)?



#### Number Part

#### 9 How satisfied are you with the article (final product)?





# 22 Did you receive sufficient support in writing your popular science summary?



#### 10 How satisfied are you with your oral presentation?





#### 11 How satisfied are you with your contribution as an opponent?



### 12 Are you satisfied with the opposition that you received during your oral presentation?

|              | Number | Part |  |
|--------------|--------|------|--|
| Dissatisfied | 1      | 4%   |  |



## 23 Did you receive sufficient support in how to conduct a critical review of a fellow student's presentation?



### 13 Have you been paid