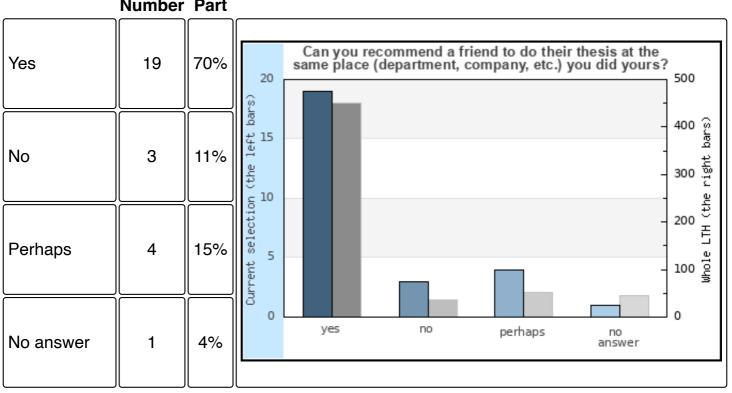

#### 14 Can you recommend a friend to do their thesis at the same place (department, company, etc.) you did yours?