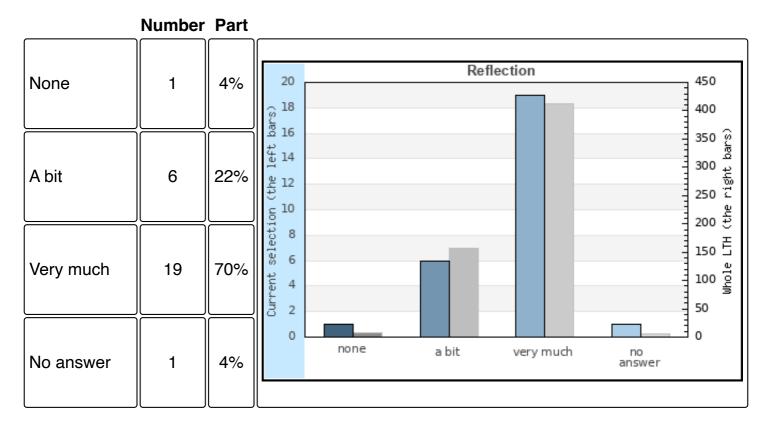

been during this time?



### 19 Did you have any assistant supervisors for your degree project (e.g. at a company)?



#### 20 If yes, which supervisor did you have the most contact with during your

#### degree project?



### 6 How many hours do you estimate that you have received supervision of your supervisor at LTH?



#### 21 To what extent were you in contact with the examiner during the degree

#### project?



## How do you rate that your abilities in the following areas have been improved during the process of thesis work?

#### 7a Critical review



https://www.ceq.lth.se/ceq/exjobb/rapport/?lasar=202324&rapptyp=kurs&rapp=FRTM01&lang=en

### How do you rate that your abilities in the following areas have been improved during the process of thesis work?

#### **7b Reflection**



### How do you rate that your abilities in the following areas have been improved during the process of thesis work?

#### 7c Literature search





### How do you rate that your abilities in the following areas have been improved during the process of thesis work?

#### 7d Analytical and problem solving ability



#### 8a How satisfied are you with your report (final product)?





#### 8b How satisfied are you with the writing of the thesis (process)?



#### Number Part

#### 9 How satisfied are you with the article (final product)?





# 22 Did you receive sufficient support in writing your popular science summary?



#### 10 How satisfied are you with your oral presentation?





#### 11 How satisfied are you with your contribution as an opponent?



### 12 Are you satisfied with t