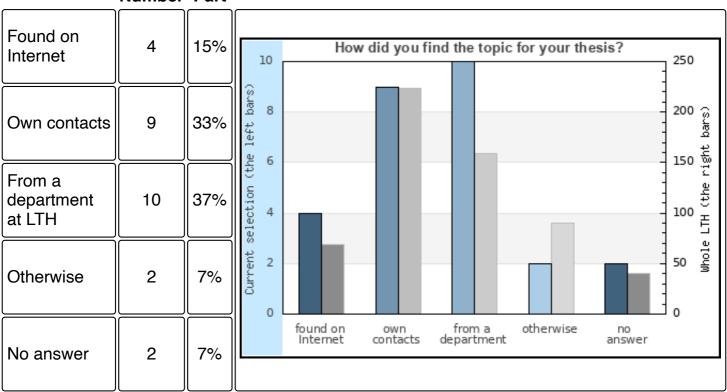

-------|--------|------|
| 2023/24                                           |        |      |
| Selection of the report                           |        |      |
| Degree Project in Automatic Control for Engineers |        |      |
|                                                   | Number | Part |
| Number of respondents + response rate             | 27     | 52%  |

In the academic year of 2015/16 more questions were added, which is why the question numbering is not completely in order. The same question has the same number for all years.

### **Questionnaire answers**

The blue bars to the left is the current selection (LTH / course / programs) and the gray bars to the right represents all responses from LTH for the same period.

#### 1 How did you find the topic for your thesis?



#### 2 Did you cooperate with a company or society in your thesis?



#### 3 How relevant do you think your thesis is for your education?



### 16 How many courses did you have left to complete when you started your degree project (not counting the degree project itself)?





#### 17 How many weeks did it take you to write and finalise your document describing the goals of the degree project ("måldokument")?

|                      | Number | Part |