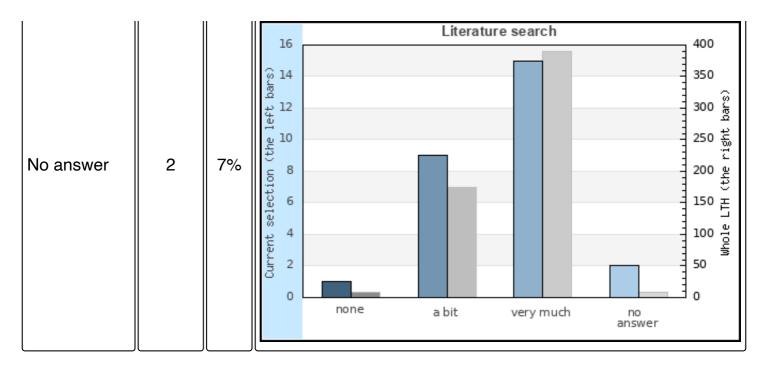

sor did you have the most contact with during your

#### degree project?



### 6 How many hours do you estimate that you have received supervision of your supervisor at LTH?



#### 21 To what extent were you in contact with the examiner during the degree

#### project?



## How do you rate that your abilities in the following areas have been improved during the process of thesis work?

#### 7a Critical review



https://www.ceq.lth.se/ceq/exjobb/rapport/?lasar=202324&rapptyp=kurs&rapp=FRTM01&lang=en

### How do you rate that your abilities in the following areas have been improved during the process of thesis work?

#### **7b Reflection**



### How do you rate that your abilities in the following areas have been improved during the process of thesis work?

#### 7c Literature search





### How do you rate that your abilities in the following areas have been improved during the process of thesis work?

#### 7d Analytical and problem solving ability



#### 8a How satisfied are you with your report (final product)?





#### 8b How satisfied are you with the writing of the thesis (process)?



#### Number Part

#### 9 How satisfied are you with the article (final product)?





# 22 Did you receive sufficient support in writing your popular science summary?



#### 10 How satisfied are you with your oral presentation?





#### 11 How satisfied are you with your contribution as an opponent?



### 12 Are you satisfied with the opposition that you received during your oral presentation?

|              | Number | Part |  |
|--------------|--------|------|--|
| Dissatisfie