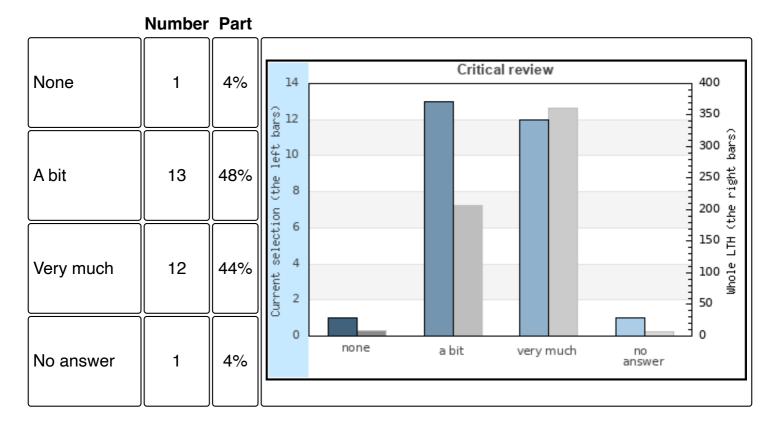

#### 7a Critical review

https://www.ceq.lth.se/ceq/exjobb/rapport/?lasar=202324&rapptyp=kurs&rapp=FRTM01&lang=en