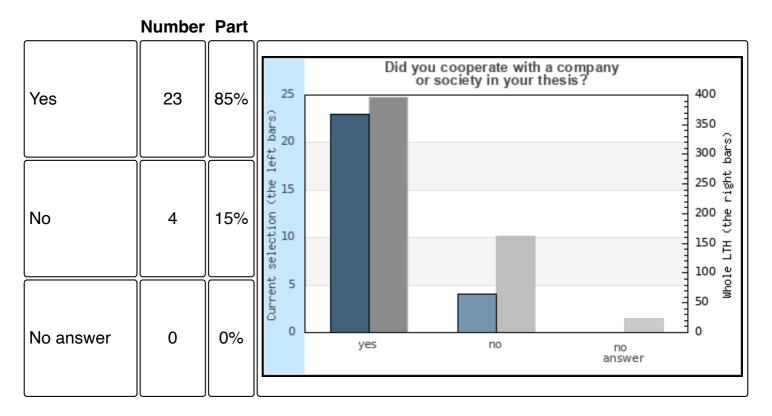

|        |      |
| Selection of the report                           |        |      |
| Degree Project in Automatic Control for Engineers |        |      |
|                                                   | Number | Part |
| Number of respondents + response rate             | 27     | 52%  |

In the academic year of 2015/16 more questions were added, which is why the question numbering is not completely in order. The same question has the same number for all years.

### **Questionnaire answers**

The blue bars to the left is the current selection (LTH / course / programs) and the gray bars to the right represents all responses from LTH for the same period.

#### 1 How did you find the topic for your thesis?



#### 2 Did you cooperate with a company or society in your thesis?



#### 3 How relevant do you think your thesis is for your education?



### 16 How many courses did you have left to complete when you started your degree project (not counting the degree project itself)?





#### 17 How many weeks did it take you to write and finalise your document describing the goals of the degree project ("måldokument")?

|                      | Number | Part |