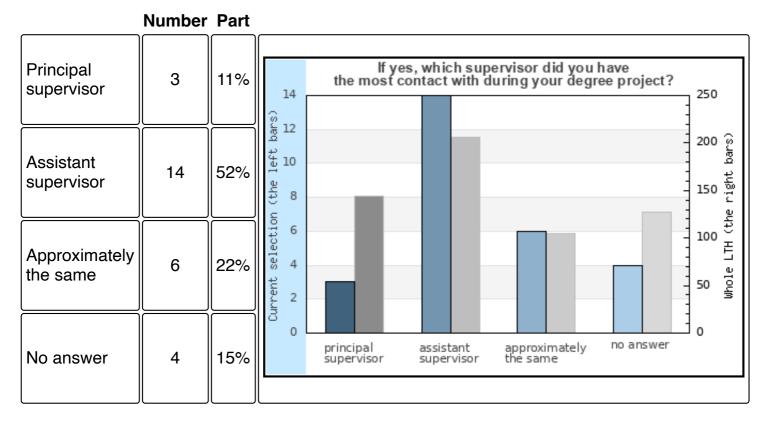

#### 20 If yes, which supervisor did you have the most contact with during your

#### degree project?