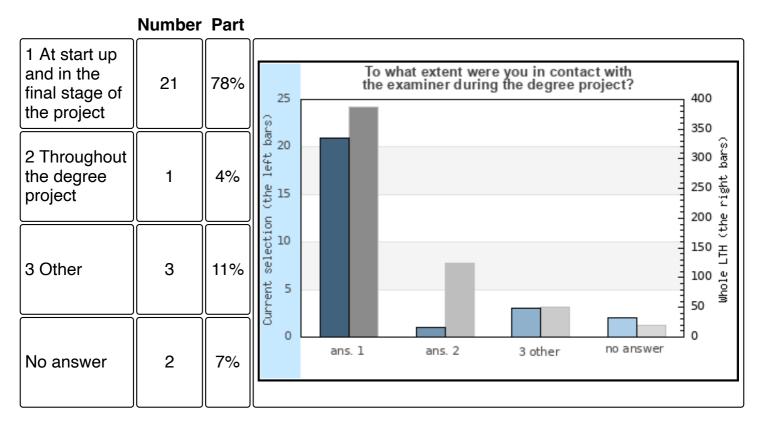

#### 21 To what extent were you in contact with the examiner during the degree

#### project?