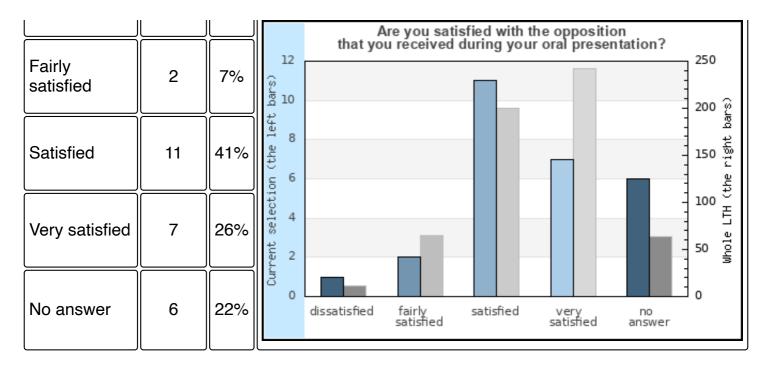

### 12 Are you satisfied with the opposition that you received during your oral presentation?

|              | Number | Part |  |
|--------------|--------|------|--|
| Dissatisfied | 1      | 4%   |  |