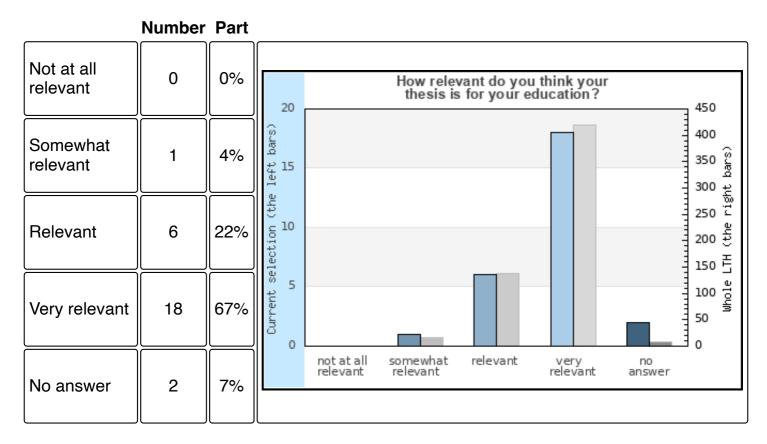

|        |      |
| Degree Project in Automatic Control for Engineers |        |      |
|                                                   | Number | Part |
| Number of respondents + response rate             | 27     | 52%  |

In the academic year of 2015/16 more questions were added, which is why the question numbering is not completely in order. The same question has the same number for all years.

### **Questionnaire answers**

The blue bars to the left is the current selection (LTH / course / programs) and the gray bars to the right represents all responses from LTH for the same period.

#### 1 How did you find the topic for your thesis?



#### 2 Did you cooperate with a company or society in your thesis?



#### 3 How relevant do you think your thesis is for your education?



### 16 How many courses did you have left to complete when you started your degree project (not counting the degree project itself)?





#### 17 How many weeks did it take you to write and finalise your document describing the goals of the degree project ("måldokument")?

|                      | Number | Part |