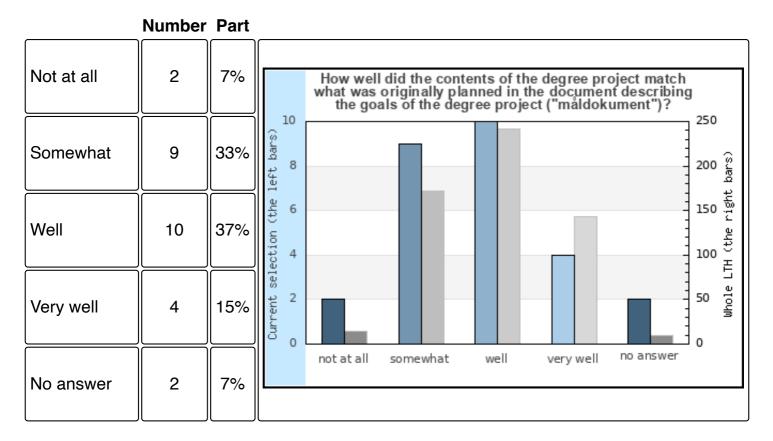

# 18 How well did the contents of the degree project match what was originally planned in the document describing the goals of the degree project ("måldokument")?