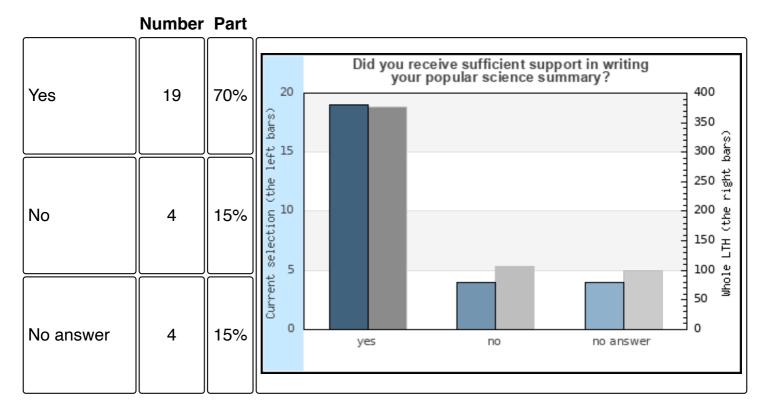

# 22 Did you receive sufficient support in writing your popular science summary?