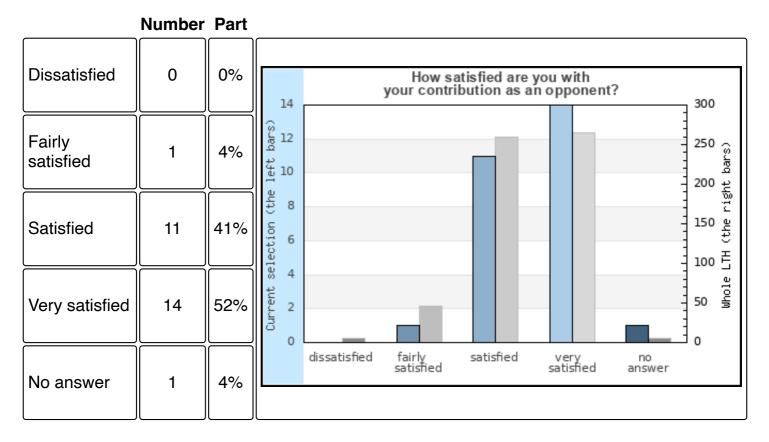

s work?

#### **7b Reflection**



### How do you rate that your abilities in the following areas have been improved during the process of thesis work?

#### 7c Literature search





### How do you rate that your abilities in the following areas have been improved during the process of thesis work?

#### 7d Analytical and problem solving ability



#### 8a How satisfied are you with your report (final product)?





#### 8b How satisfied are you with the writing of the thesis (process)?



#### Number Part

#### 9 How satisfied are you with the article (final product)?





# 22 Did you receive sufficient support in writing your popular science summary?



#### 10 How satisfied are you with your oral presentation?





#### 11 How satisfied are you with your contribution as an opponent?



### 12 Are you satisfied with the opposition that you received during your oral presentation?

|              | Number | Part |  |
|--------------|--------|------|--|
| Dissatisfied | 1      | 4%   |  |



## 23 Did you receive sufficient support in how to conduct a critical review of a fellow student's presentation?



### 13 Have you been paid during the work with the thesis (in addition to financial aid for studies from CSN)?





#### 14 Can you recommend a friend to do their thesis at the same place (department, company, etc.) you did yours?