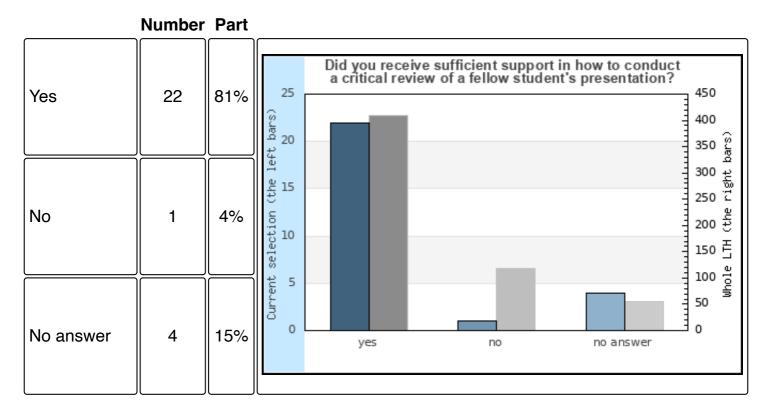

## 23 Did you receive sufficient support in how to conduct a critical review of a fellow student's presentation?